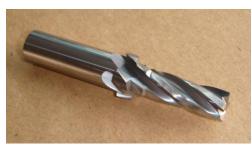

## **Step drill**

Machine type:HASS

Tool type:D10-D14

Workpiece mat:QT250

Workpiece hardness:HRC20-25

Hole type: Through hole/Chamfer

Hole deep:15mm

Chuck: BT40-ER

**Coolant type: Emulsion liquid** 

Spindle speed:2200r/min

Feed rate:400mm/min

Tool life:4000 pcs