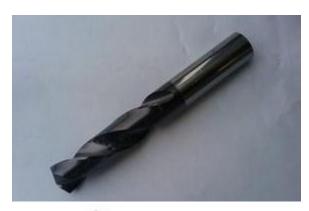

## Heavy machinery applications

Machine type:DMG

Tool type:D12

Workpiece mat:45C

Workpiece hardness:HRC28-32

Hole type: Through hole

Hole deep:9mm

Chuck:BT50-ER

**Coolant type: Emulsion liquid** 

Spindle speed:2800 r/min

Feed rate:600mm/min

Tool life:2500 pcs

Machine type:DMG

Tool type:D16-D20

Workpiece mat:45C

Workpiece hardness:HRC28-32