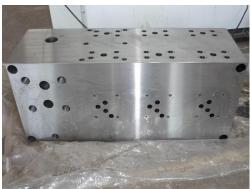

## Heavy machinery applications

Machine type:DMG

Tool type:D12

Workpiece mat:45C

Workpiece hardness:HRC28-32

Hole type: Through hole

Hole deep:9mm

Chuck:BT50-ER

**Coolant type: Emulsion liquid** 

Spindle speed:2800 r/min

Feed rate:600mm/min

Tool life:2500 pcs

Machine type:DMG

Tool type:D16-D20

Workpiece mat:45C

Workpiece hardness:HRC28-32