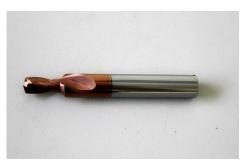

## **Step drill**

Machine type:HASS

Tool type:D10-D14

Workpiece mat:QT250

Workpiece hardness:HRC20-25

Hole type: Through hole/Chamfer

Hole deep:15mm

Chuck: BT40-ER

**Coolant type: Emulsion liquid** 

Spindle speed:2200r/min

Feed rate:400mm/min

Tool life:4000 pcs